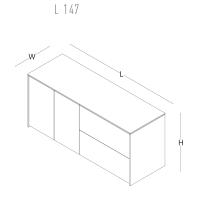

desk (wood veneer / wood veneer + lacquared modesty panel desk)

desk (wood veneer / wood veneer + lacquared modesty panel desk)

side cabinet (wood veneer + lacquared side)

cabinet (wood veneer + lacquared side)

H 66 W 50

H 74 W 110 L 240

H 74 W 110 L 270

H 66 W 50