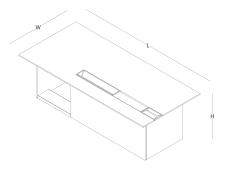

desk (wood veneer / wood veneer + lacquared modesty panel desk)

desk (wood veneer / wood veneer + lacquared modesty panel desk)

side cabinet (wood veneer + lacquared side)

cabinet (wood veneer + lacquared side)

H 66 W 50

H 74 W 110 L 240

H 74 W 110 L 270

H 66 W 50