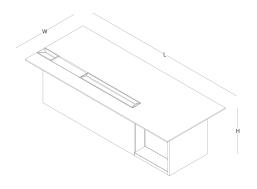

desk (wood veneer / wood veneer + lacquared modesty panel desk)

desk (wood veneer / wood veneer + lacquared modesty panel desk)

side cabinet (wood veneer + lacquared side)

cabinet (wood veneer + lacquared side)

H 66 W 50

H 74 W 110 L 240

H 74 W 110 L 270

H 66 W 50