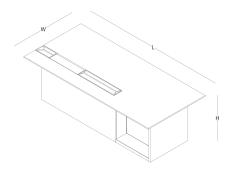

desk (wood veneer / wood veneer + lacquared modesty panel desk)

desk (wood veneer / wood veneer + lacquared modesty panel desk)

side cabinet (wood veneer + lacquared side)

cabinet (wood veneer + lacquared side)

H 66 W 50

H 74 W 110 L 240

H 74 W 110 L 270

H 66 W 50