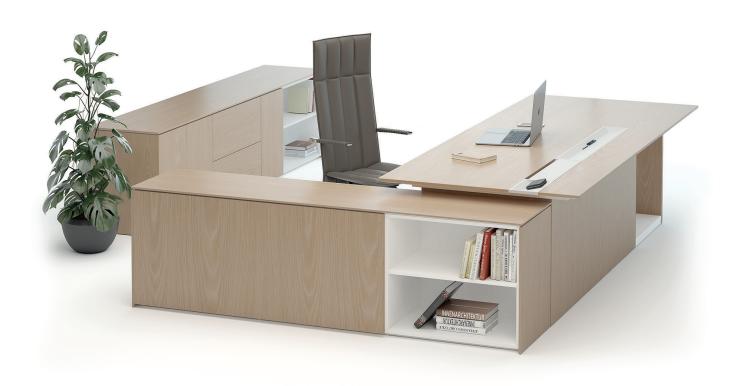

desk (wood veneer / wood veneer + lacquared modesty panel desk)

desk (wood veneer / wood veneer + lacquared modesty panel desk)

side cabinet (wood veneer + lacquared side)

cabinet (wood veneer + lacquared side)

H 66 W 50

H 74 W 110 L 240

H 74 W 110 L 270

H 66 W 50