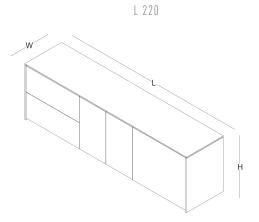

desk (wood veneer / wood veneer + lacquared modesty panel desk)

desk (wood veneer / wood veneer + lacquared modesty panel desk)

side cabinet (wood veneer + lacquared side)

cabinet (wood veneer + lacquared side)

H 66 W 50

H 74 W 110 L 240

H 74 W 110 L 270

H 66 W 50