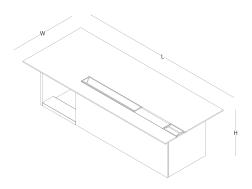

desk (wood veneer / wood veneer + lacquared modesty panel desk)

desk (wood veneer / wood veneer + lacquared modesty panel desk)

side cabinet (wood veneer + lacquared side)

cabinet (wood veneer + lacquared side)

H 66 W 50

H 74 W 110 L 240

H 74 W 110 L 270

H 66 W 50