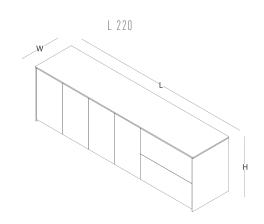

desk (wood veneer / wood veneer + lacquared modesty panel desk)

desk (wood veneer / wood veneer + lacquared modesty panel desk)

side cabinet (wood veneer + lacquared side)

cabinet (wood veneer + lacquared side)

H 66 W 50

H 74 W 110 L 240

H 74 W 110 L 270

H 66 W 50