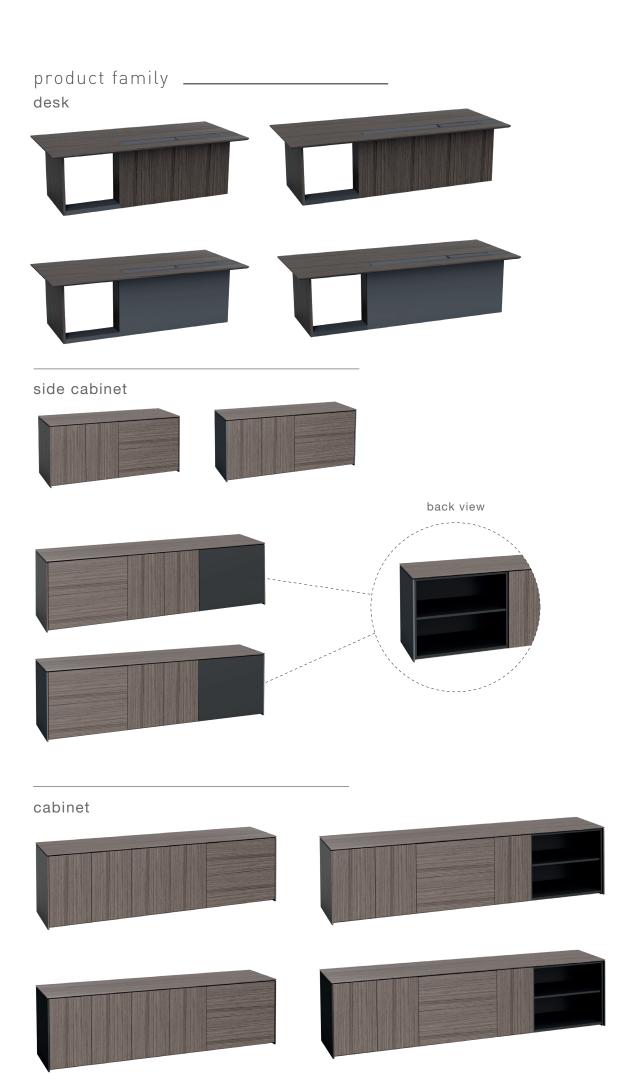

desk (wood veneer / wood veneer + lacquared modesty panel desk)

desk (wood veneer / wood veneer + lacquared modesty panel desk)

side cabinet (wood veneer + lacquared side)

cabinet (wood veneer + lacquared side)

H 66 W 50

H 74 W 110 L 240

H 74 W 110 L 270

H 66 W 50