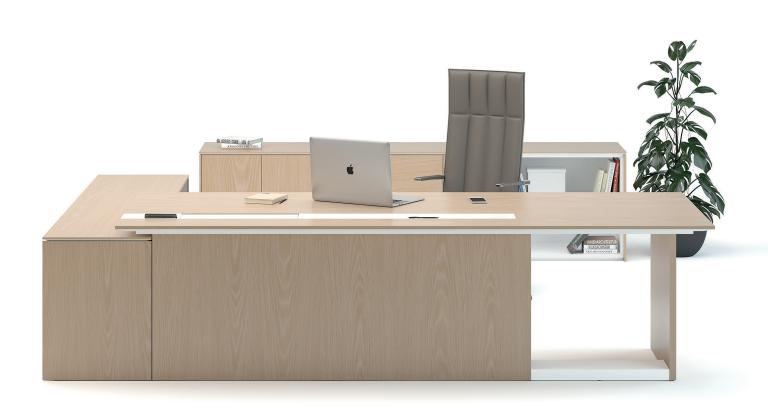

desk (wood veneer / wood veneer + lacquared modesty panel desk)

desk (wood veneer / wood veneer + lacquared modesty panel desk)

side cabinet (wood veneer + lacquared side)

cabinet (wood veneer + lacquared side)

H 66 W 50

H 74 W 110 L 240

H 74 W 110 L 270

H 66 W 50