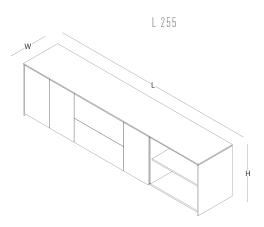

desk (wood veneer / wood veneer + lacquared modesty panel desk)

desk (wood veneer / wood veneer + lacquared modesty panel desk)

side cabinet (wood veneer + lacquared side)

cabinet (wood veneer + lacquared side)

H 66 W 50

H 74 W 110 L 240

H 74 W 110 L 270

H 66 W 50